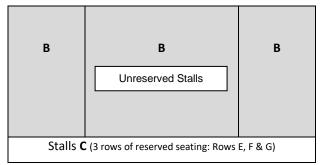

## **Rough Plan of Guildhall:**

Balcony off-sale

| В            | A                | В            |
|--------------|------------------|--------------|
| (Side-tiers) | (Tiered Stalls)  | (Side-tiers) |
| Reserved     | Reserved Seating | Reserved     |

STAGE